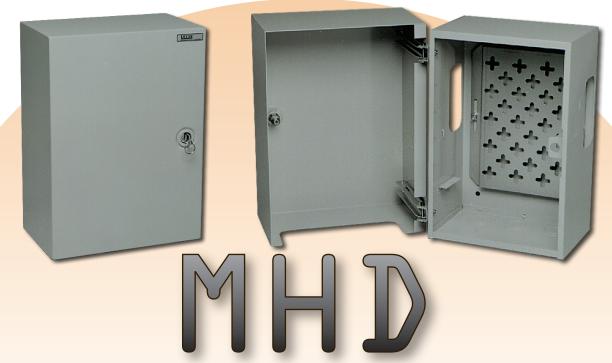

## "Box in a Box" hinged lid design

Heavy gauge smooth sliding hinges designed and formed by Moore puts the MHD in a class by itself. This new hinge mechanism provides installer safety and smooth operation while enhancing the durability of the hinge. The enclosure can be mounted with the lid off. After installation of the MDU cable components, the hinges are engaged with hardened steel bolts and lock nuts. Expect higher security and additional safety from Moore's MHD.

| STANDARD DIMENSIONS        |        |       |          |
|----------------------------|--------|-------|----------|
| Width                      | Height | Depth | Part No. |
| 12"                        | 12"    | 8"    | MHD12128 |
| 12"                        | 15"    | 8"    | MHD12158 |
| 14"                        | 14"    | 8"    | MHD14148 |
| 12"                        | 18"    | 8"    | MHD12188 |
| 15"                        | 18"    | 8"    | MHD15188 |
| 18"                        | 18"    | 8"    | MHD18188 |
| 18"                        | 24"    | 8"    | MHD18248 |
| CUSTOM SIZES ARE AVAILABLE |        |       |          |