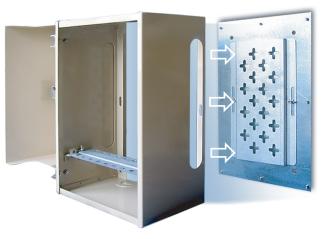

## MBE • Backless, expandable option to MDU enclosure

This innovative NEW backless and expandable security enclosure provides an unprecedented level of flexibility for the changing needs of communications network customers. The unique design of the Moore MBE allows you to upgrade or expand the size and security level of your existing enclosure without ever interrupting service to your customers. Simply start by securing your mounting plate

to the wall of your building and add on as much or as little as you choose. Upgrading size, upgrading security or replacing damaged enclosures has never been easier. The MBE feature can be applied to any of our existing MDU enclosures with the exception of the FIP boxes. Consult a Moore representative to determine the best MBE security enclosure for your project.

**Example:** MHDBE backless expandable enclosure with sliding tap rack and Riser Guard knockouts.