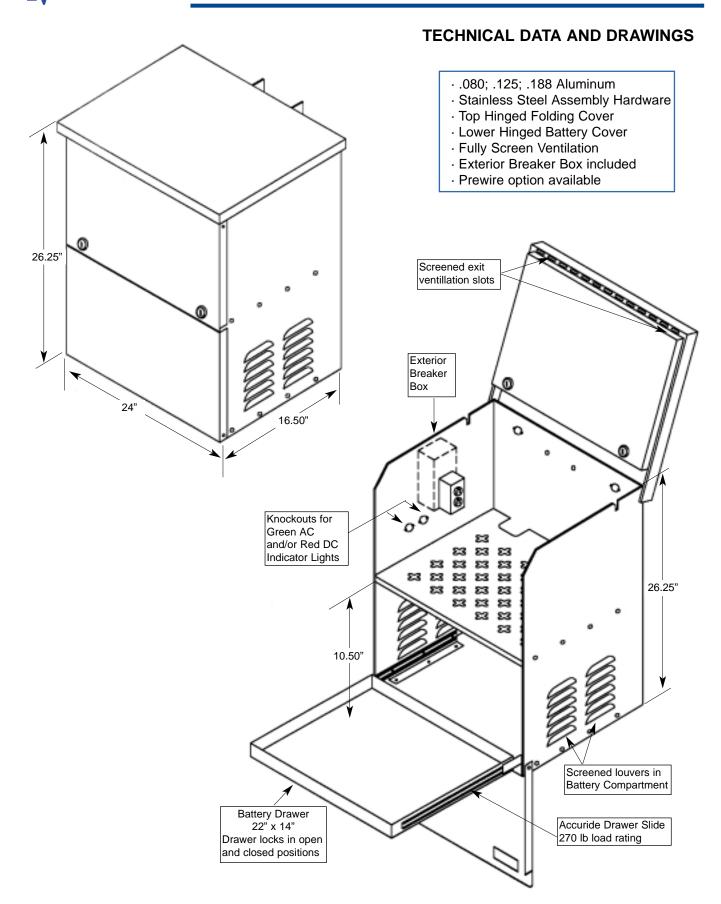

Moore's Pole Mount Power Supply Cabinets accommodate power modules and batteries in ventitilated, durable, aluminum, lockable enclosures. Prewiring option packages are available for more cost efficient field installations. Moore's advance manufacturing technology allows for flexibility in design.

- Light weight Aluminum pole mounted cabinet for one power module and three batteries
- 270 lb rated drawer slides support smooth operating battery drawers
- An available integral ladder support improves safety for technicians
- All levels of pre-wiring are available to economize field installation
- Passive air flow is provided by louvers engineered for optimum ventilation
- Moore's modern painting facility provides the industry's best powder coating finishes

## ORDER INFORMATION

| PART#    | DESCRIPTION                           | Dimensions<br>W"   H"   D" |    |    | WT/UNIT |
|----------|---------------------------------------|----------------------------|----|----|---------|
| MPCPM    | Moore Pole Mount Power Supply Cabinet | 16                         | 26 | 24 | 67 lbs. |
| MPCPM-LS | Moore Pole Ladder Support             | 7                          | 30 | 16 | 11 lbs. |