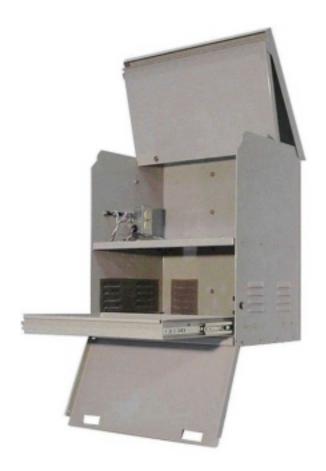

Moore's Pole Mount Power Supply Cabinets accommodate power modules and batteries in ventitilated, durable, aluminum, lockable enclosures. Prewiring option packages are available for more cost efficient field installations. Moore's advance manufacturing technology allows for flexibility in design.

- Light weight Aluminum pole mounted cabinet for one power module and three batteries
- 270 lb rated drawer slides support smooth operating battery drawers
- An available integral ladder support improves safety for technicians
- All levels of pre-wiring are available to economize field installation
- Passive air flow is provided by louvers engineered for optimum ventilation
- Moore's modern painting facility provides the industry's best powder coating finishes