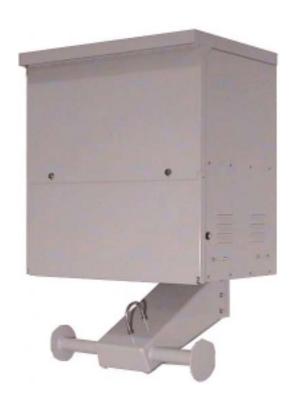

Moore's Pole Mount Power Supply Cabinets accommodate power modules and batteries in ventitilated, durable, aluminum, lockable enclosures. Prewiring option packages are available for more cost efficient field installations. Moore's advance manufacturing technology allows for flexibility in design.

- Light weight Aluminum pole mounted cabinet for one power module and three batteries
- 270 lb rated drawer slides support smooth operating battery drawers
- An available integral ladder support improves safety for technicians
- All levels of pre-wiring are available to economize field installation
- Passive air flow is provided by louvers engineered for optimum ventilation
- Moore's modern painting facility provides the industry's best powder coating finishes